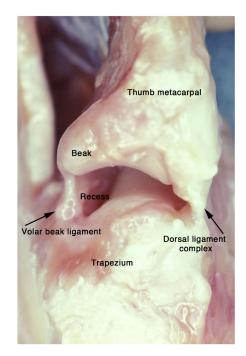

### Trapeziometacarpal Joint of the Thumb

- Unique anatomy: biconcavoconvex universal joint
- Stabilizing ligaments: historical: Palmar oblique "beak" ligament
  - actual: Dorsoradial ligament and Intermetacarpal ligament

# Volar Beak Ligament

The volar beak ligament is completely lax during the screw home torque phase of opposition in power pinch and power grasp and therefore plays no part in the prevention of dorsal subluxation during power pinch or power grip.

## **Degenerative Arthritis**

- Compression loads between the volar beak and trapezial recess
- Repeated stress and subluxation
- Postmenopausal women
- Rheumatoid arthritis
- 🗆 Trauma

Journal of Hand Surgery 2011; 36:170-182