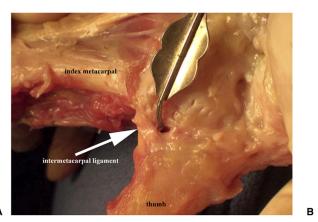

### Trapeziometacarpal Joint of the Thumb

- Unique anatomy: biconcavoconvex universal joint
- Stabilizing ligaments: historical: Palmar oblique "beak" ligament
  - actual: Dorsoradial ligament and Intermetacarpal ligament

# LRTI: Most Popular Arthroplasty

- Suspends the 1st metacarpal: maintains length of thumb column maintains trapezial space
- Ligament reconstruction using the FCR or APL mimics the function of the intermetacarpal ligament rather than the volar beak ligament.