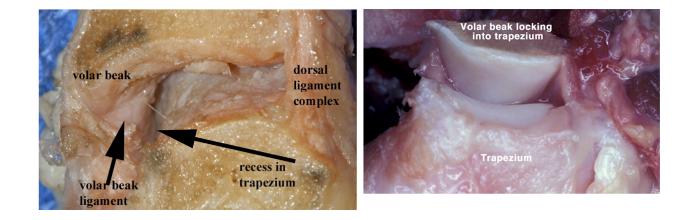

# Volar Beak Ligament

The volar beak ligament is completely lax during the screw home torque phase of opposition in power pinch and power grasp and therefore plays no part in the prevention of dorsal subluxation during power pinch or power grip.