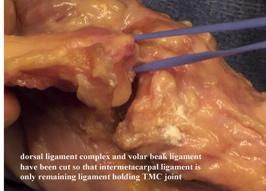

### Trapeziometacarpal Joint of the Thumb

- Unique anatomy: biconcavoconvex universal joint
- Stabilizing ligaments: historical: Palmar oblique "beak" ligament
  - actual: Dorsoradial ligament and Intermetacarpal ligament

# Volar Beak Ligament

The volar beak ligament is completely lax during the screw home torque phase of opposition in power pinch and power grasp and therefore plays no part in the prevention of dorsal subluxation during power pinch or power grip.