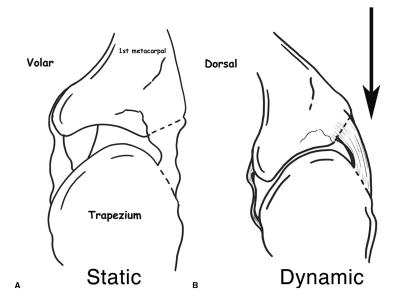

# Volar Beak Ligament

The volar beak ligament is completely lax during the screw home torque phase of opposition in power pinch and power grasp and therefore plays no part in the prevention of dorsal subluxation during power pinch or power grip.